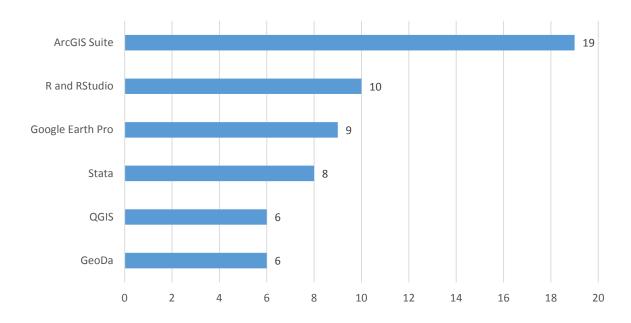

#### Investing in software and hardware for GIS

Which of the following GIS software and related tools would you find useful to have access to via Library computers? (multi-choice question, total respondents= 21, total responses=75)