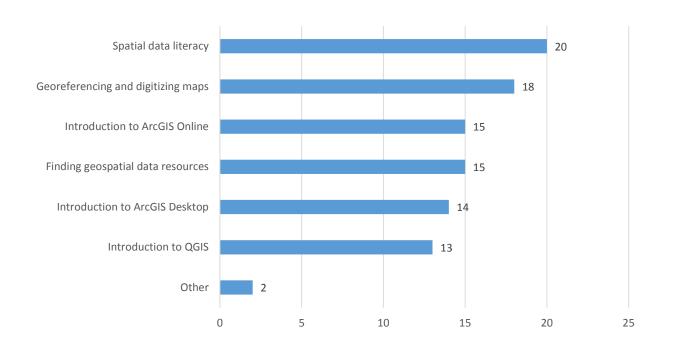

#### Workshops and instruction planning

What types of GIS workshops or tutorials would you like a GIS librarian to teach? (multi-choice question, total respondents=23, total responses=97)