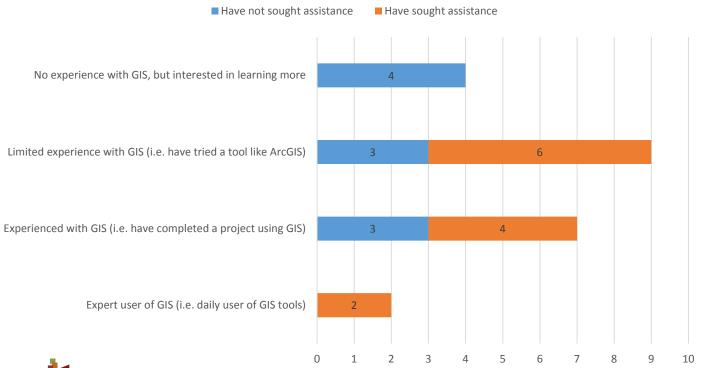

#### Who is seeking assistance from the GIS librarian?

Comparing users seeking assistance from GIS librarian (Q16) and experience with GIS (Q1) (n=22)

P-value= 0.264197597, >0.05