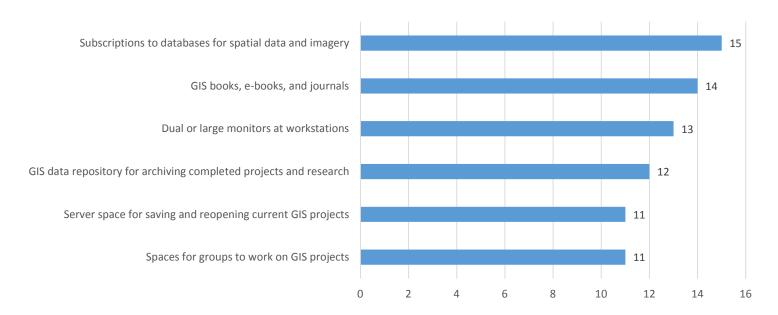

#### Investing in software and hardware for GIS

What other technology would you like to see at the library to aid GIS research and projects? (multi-choice question, total respondents=23, total responses=127)