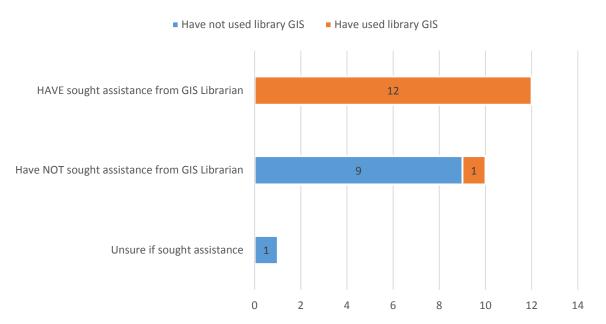

#### Who is seeking assistance from the GIS librarian?

Comparing users seeking assistance from GIS librarian (Q16) and usage of GIS resources in the library (Q6) (n=23):

P-value= 0.001139, <0.05